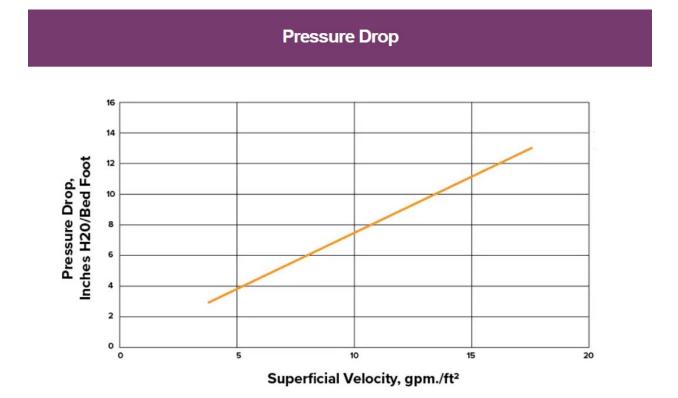

## C-AC 12x30 Mesh, Virgin Coal Based Activated Carbon

Highly active granular activated carbon (GAC) manufactured from select grades of coal. This GAC is designed for liquid phase applications, with typical use in potable water purification, wastewater treatment, and industrial air purification. This product meets NSF/ANSI Standard 61 for potable water use.



## **TYPICAL PHYSICAL PROPERTIES**

| Iodine Number, mg/g (ASTM D-4607)            | 1100 - 1200   |
|----------------------------------------------|---------------|
| Apparent Density, lb/ft <sup>3</sup>         | 29 – 31       |
| U.S. Standard Sieve Size (Mesh Size)         | 12 x 40       |
| Butane Number, % ww                          | 23.5 (60 CTC) |
| Hardness, Min. (ASTM D-3802)                 | 98            |
| Total Surface Area (BET), m <sup>2</sup> /gm | 1150 – 1250   |
| Ash, Max % (ASTM D-2866)                     | 3%            |

Remediation Technologies for Contaminated Soil, Sediment and Water